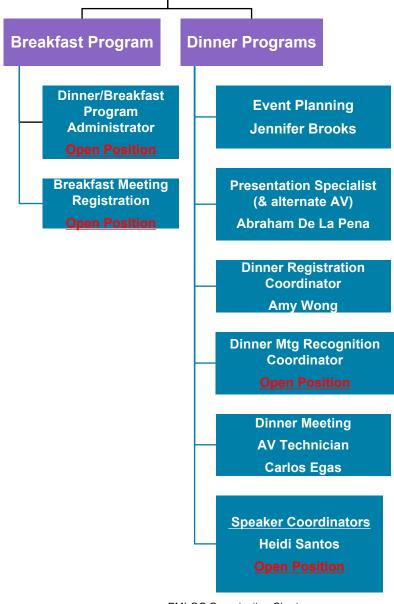

## PMI – ORANGE COUNTY ORGANIZATION CHART

**Board of Governors** 



BOARD OF GOVERNORS NARMELA SARGIS, PRESIDENT



#### President Narmela Sargis















#### Director of Mentorship Program Diallo Wallace

Mentor Coordinator Lisa Carrell Mentee Coordinator

Jennifer Homesley

Mentoring Program
Coordinator
Elizabeth Perez



#### **Director of Dinner/Breakfast Program**

#### **Julio Suazo**





#### Director of Education Josh Merkle

Education Support
Specialist
Dan Ross

Registration
Manager
Belinda Watson

IT/Education
Support
Specialist
Fion Yuen

Communication
Manager
Alevtyna Mozolyuk

Digital

Past Education
Director
Ravi Dhiman



#### Director of Industry Affinity Group (IAG) Stuart Douglas





## COMMUNICATION RAMYA KAILAS, VP





#### Director of Marketing Ayemya Moe

Reporting Chair Pei-Ling Lee

Dashboard Chair
<a href="Open Position">Open Position</a>

Marketing Operations Lead Ayemya Moe



#### Director of Social Media Balaji Sriraghavan

Social Media Chair

Darren McNeil

Social Media Specialist
Alban Nganbou

Social Media Specialist

Open Position



#### Director of Career Enhancement Chad Yeargain





#### Director of Chapter Relations Raymond Dimla