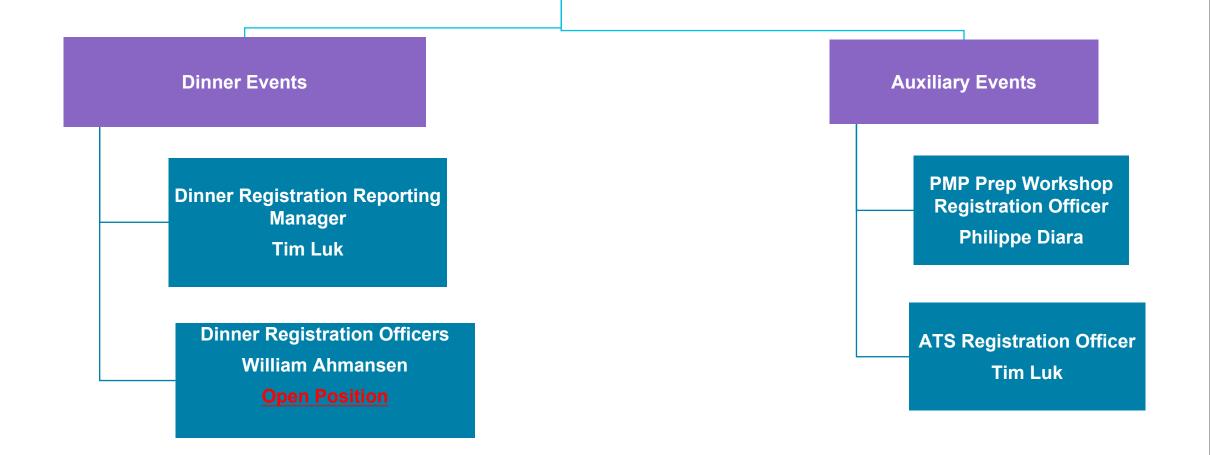

#### **Director of Finance Events Philippe Diara**

#### Director of Advanced Topic Seminars (ATS) Judy Berman PMP, CSM

Refreshment Manager Mike Miele Registration Manager
Tim Luk

Social Media Liaison

Jeff Freeman

Speaker Manager, PMI Liaison Judy Berman